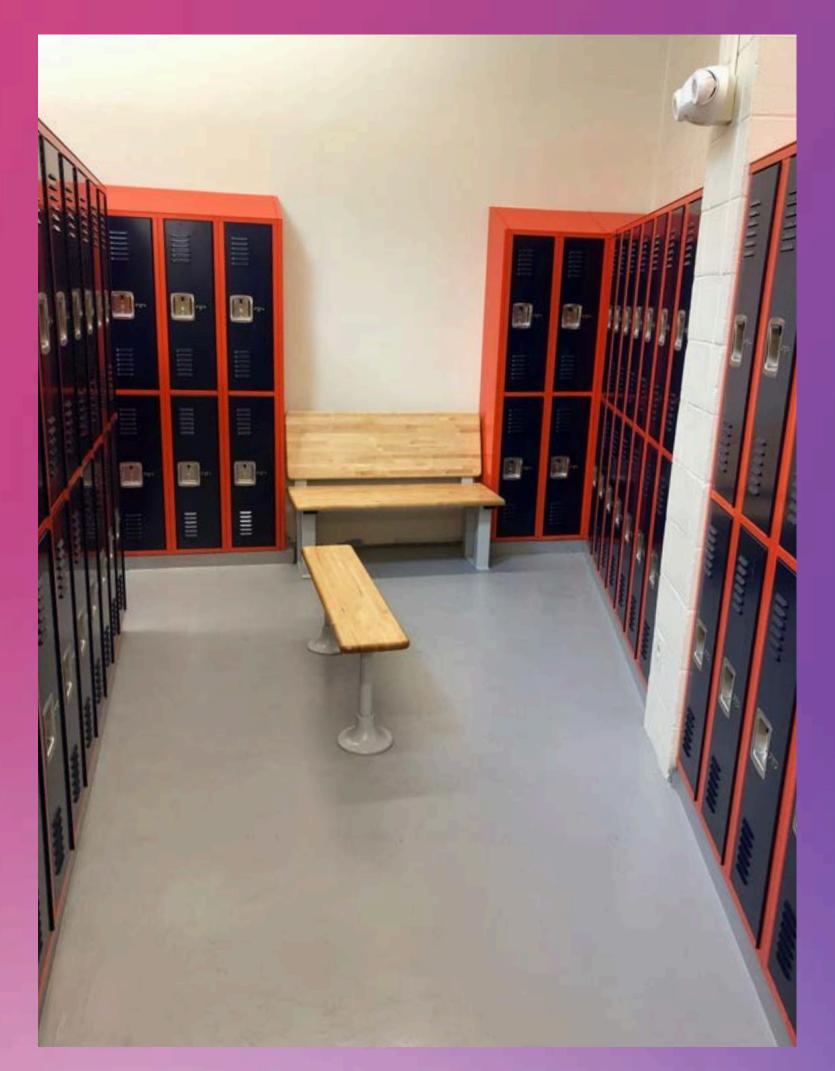

### Boys Locker Room

Manufacturer: DeBourgh Lockers Location: Levittown, NY

### Girls Locker Room