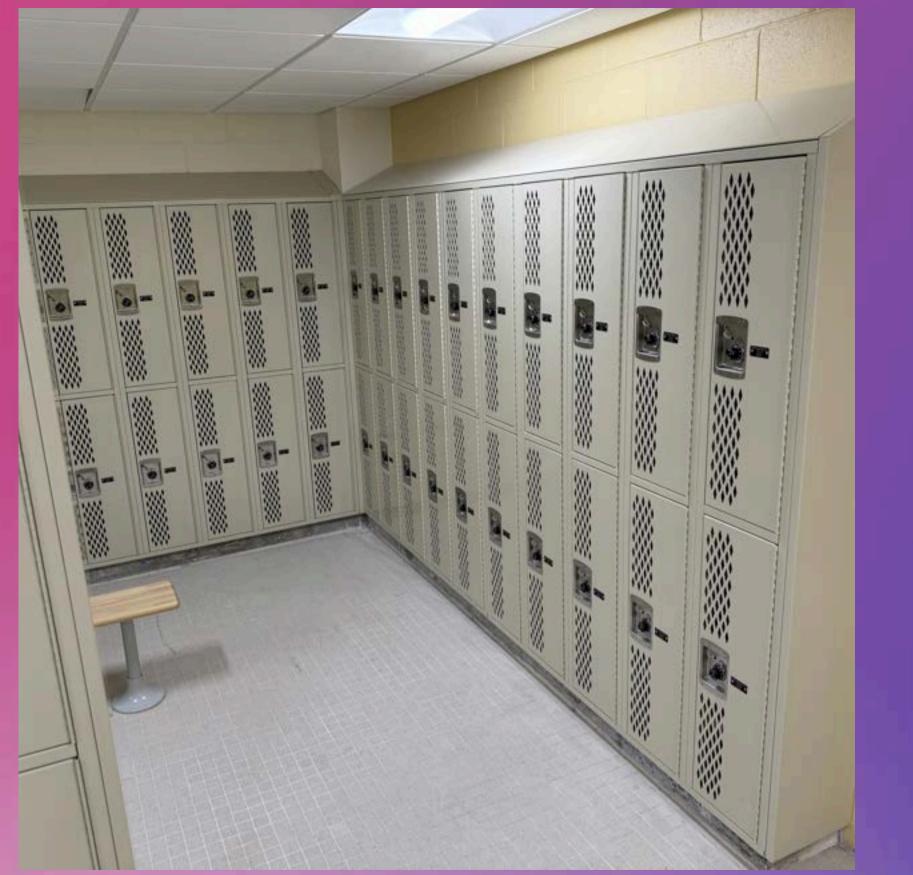

### Boys Locker Room

Manufacturer: DeBourgh Lockers Location: Levittown, NY

### Girls Locker Room