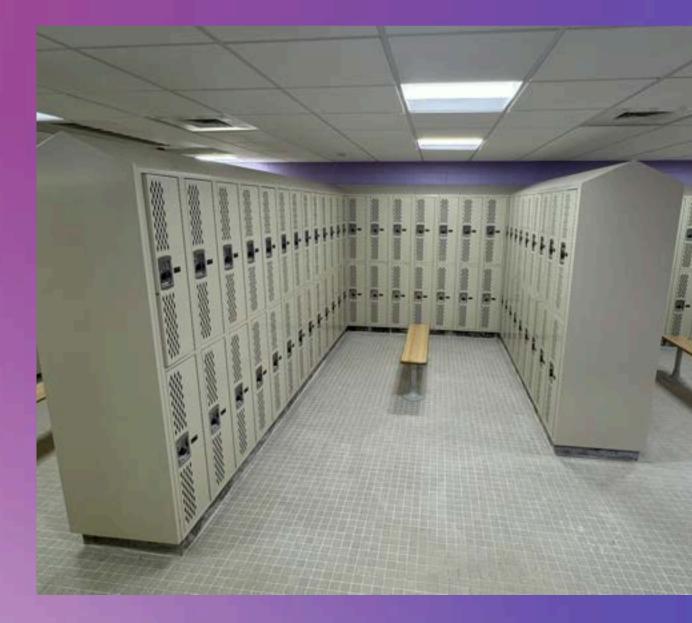

### Boys Locker Room

Manufacturer: DeBourgh Lockers Location: Levittown, NY

### Girls Locker Room