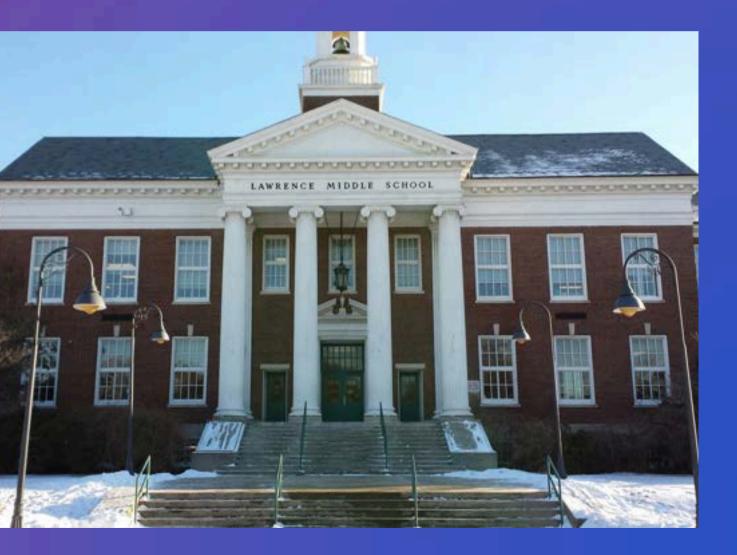

### Lawrence Middle School

"To provide a safe, respectful, academically challenging and rigorous learning environment, in which students become resilient in the face of challenges, respect and accept diversity, and become intellectually, emotionally and socially responsible citizens."

### Manufacturer: DeBourgh Lockers Location: Lawrence, NY

"To inspire in each student a passion for learning, living and contributing to our global society."