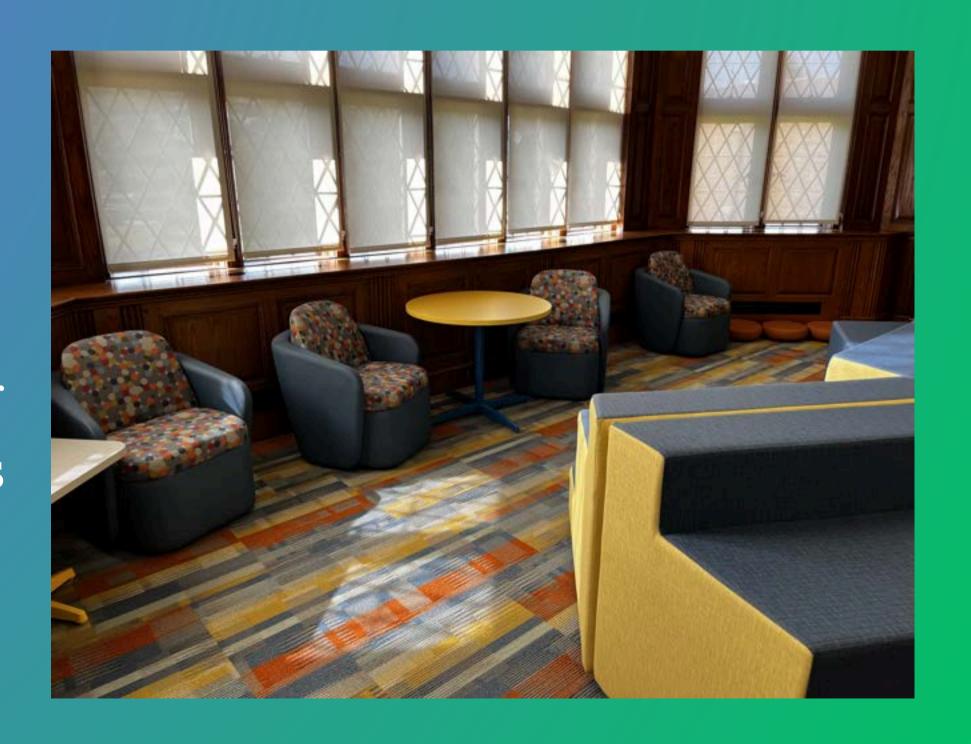

## Lindenhurst Memorial Library

"Help its community engage, grow, and discover, using library resources and services."

Manufacturer: Wisconsin Bench, Premier Millwork

Location: Lindenhurst, NY