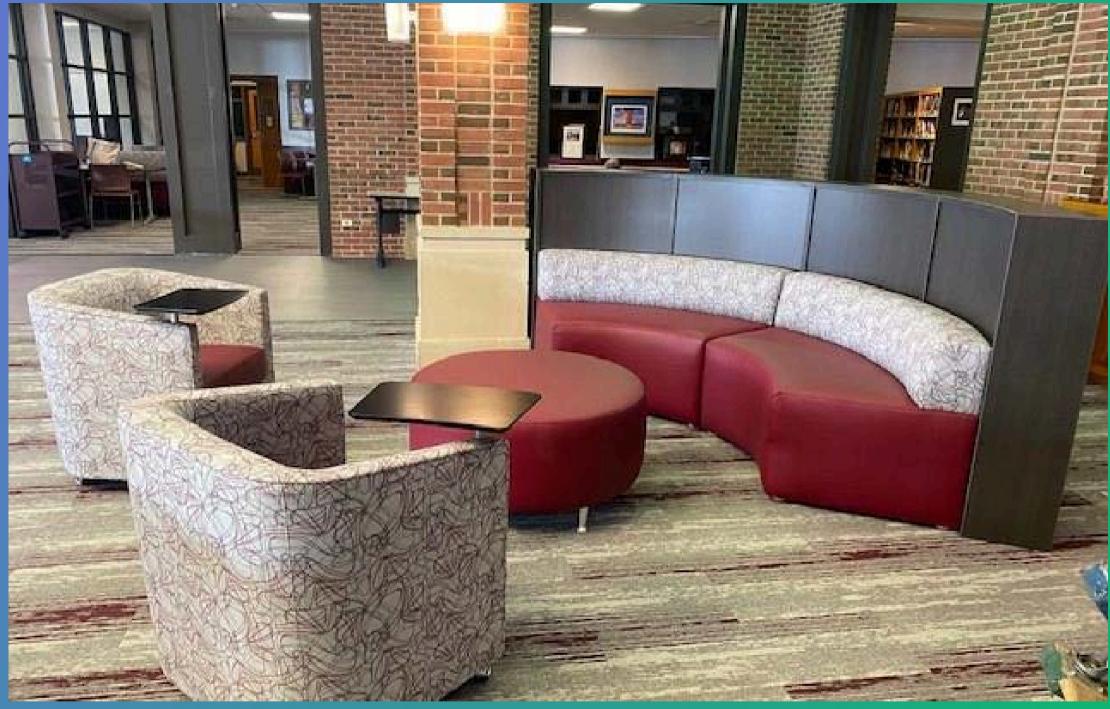

Manufacturer: Media Technologies, KI, Wisconsin Bench Location: Garden City, NY

"The mission of the Garden City Public Library is to connect people with information."

Manufacturer: Media
Technologies, Global
Furniture, Smith Systems
Location: Garden City, NY