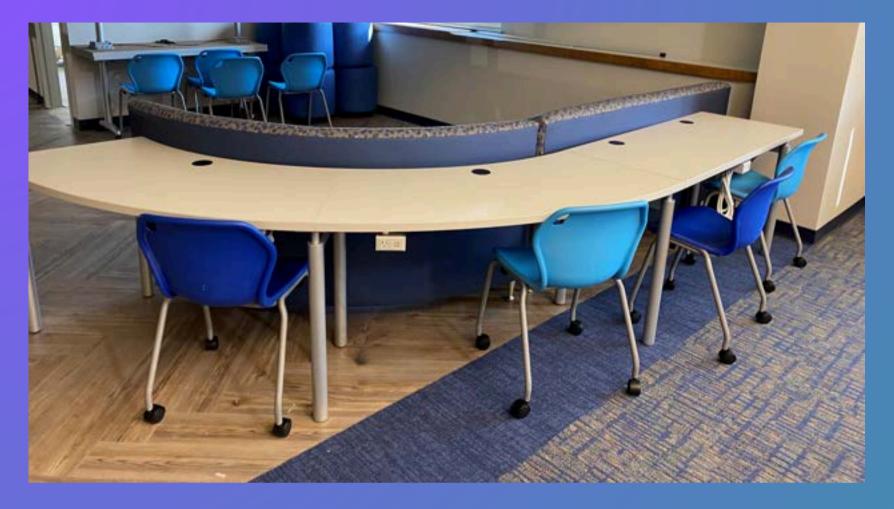

Manufacturer: Media Technologies, KI, Wisconsin Bench Location: Garden City, NY

"The mission of the Garden City Public Library is to connect people with information."

Manufacturer: Media
Technologies, Global
Furniture, Smith Systems
Location: Garden City, NY