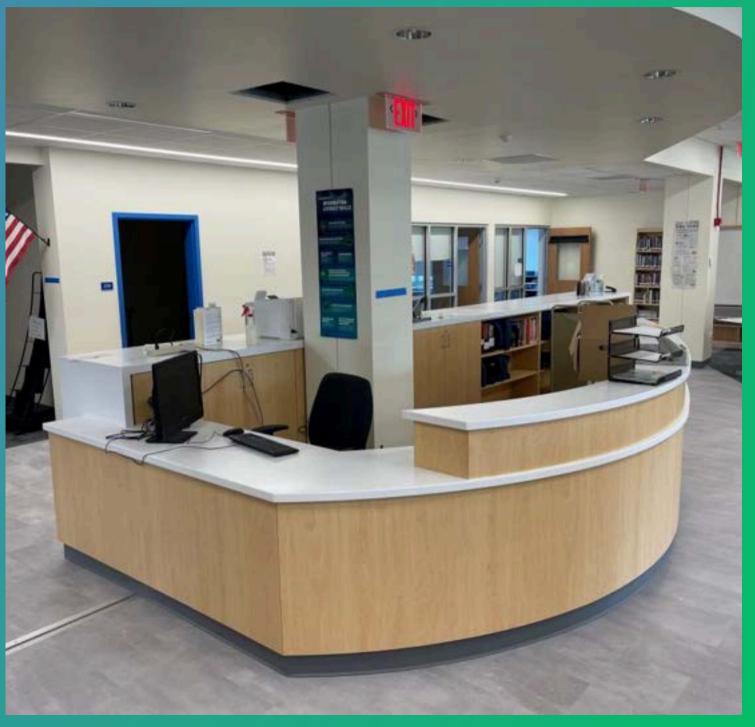

Manufacturer: Media Technologies, KI, Wisconsin Bench Location: Garden City, NY

"The mission of the Garden City Public Library is to connect people with information."

Manufacturer: Media
Technologies, Global
Furniture, Smith Systems
Location: Garden City, NY