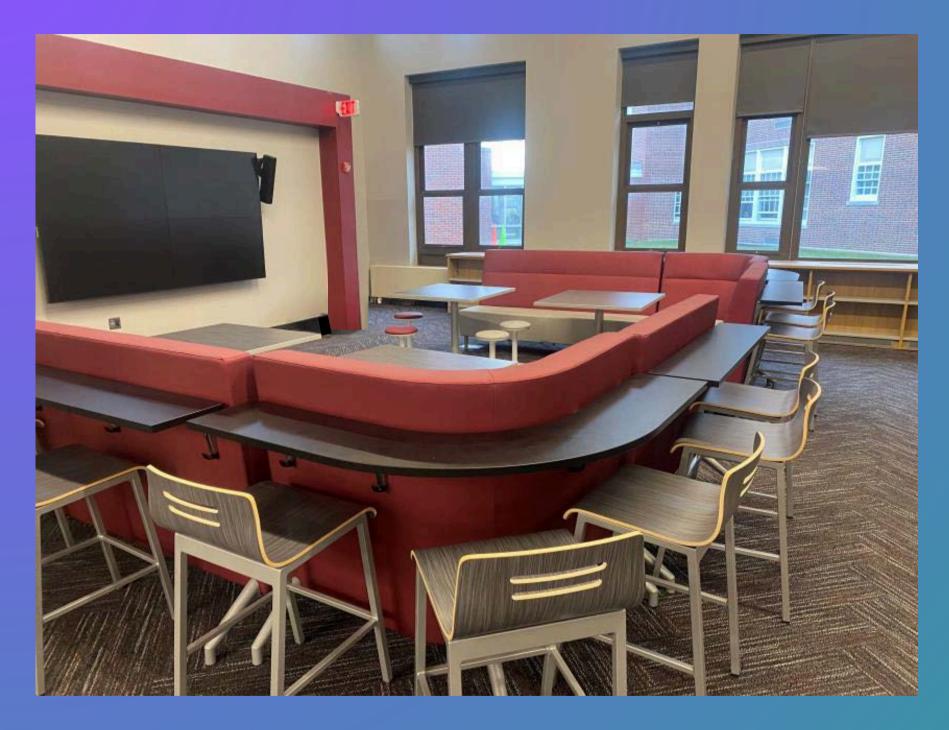

Manufacturer: LIAT furniture, Media Technologies

Location: Greenlawn, NY

"Providing an innovative and collaborative educational environment that supports academic excellence and the social and emotional growth of all students so that they may become life-long learners and compassionate, productive members of a diverse, global society."

Manufacturer: Smith Systems,
Media Technologies
Location: Great Neck, NY