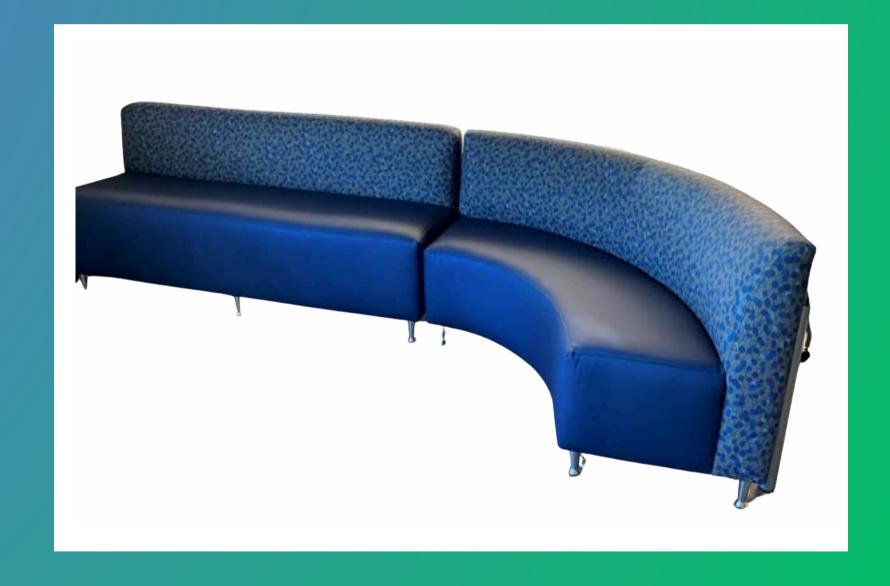

Manufacturer: Media Technologies, KI, Wisconsin Bench Location: Garden City, NY

"The mission of the Garden City Public Library is to connect people with information."

Manufacturer: Media
Technologies, Global
Furniture, Smith Systems
Location: Garden City, NY