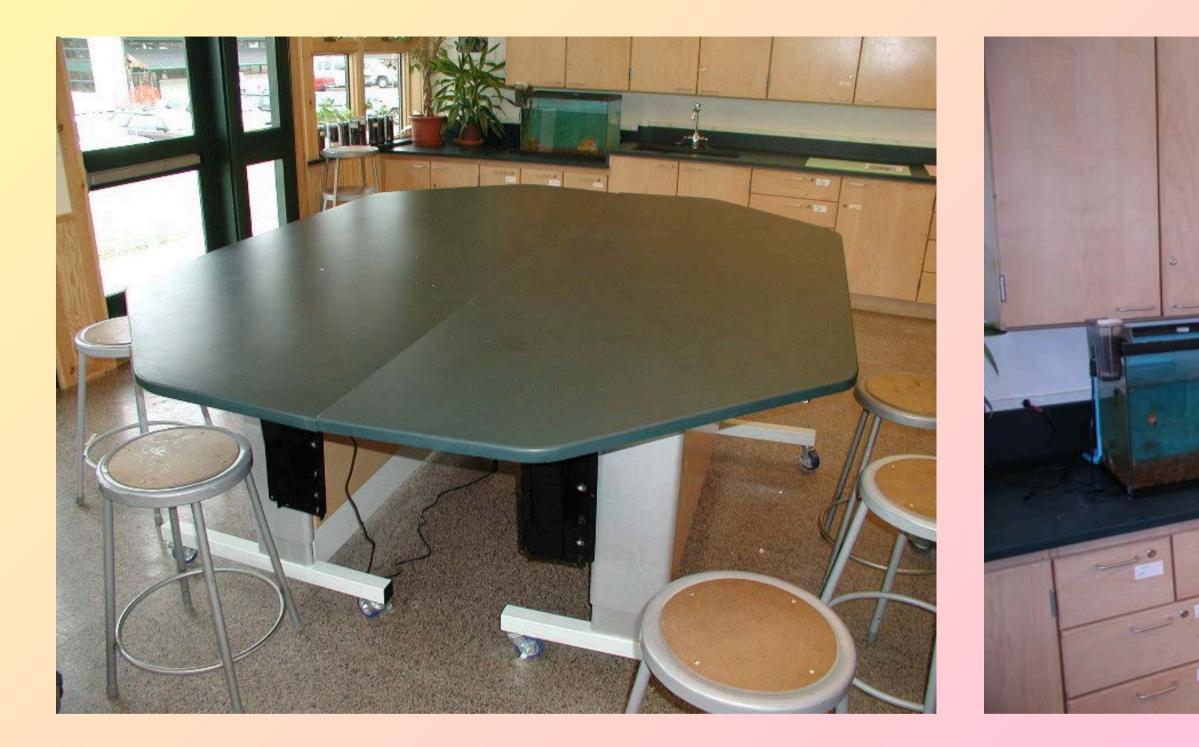

Manufacturer: Diversified Casework, Lab Design Location: Plainview, NY

"The mission of the Plainview-Old Bethpage Central School District is to prepare civicminded students who productively participate in a diverse and ever-changing world as selfdirected, confident, creative, curious, respectful and empathetic learners."