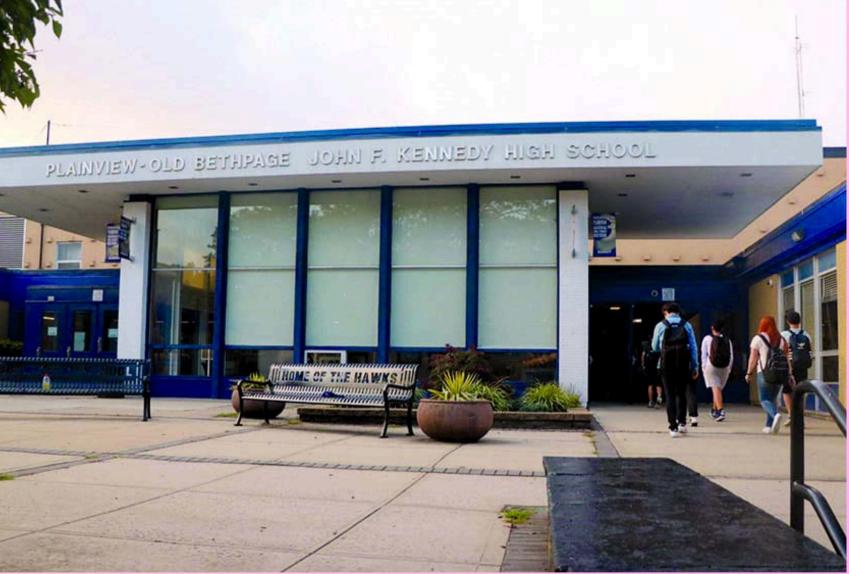

#### Howard B. Mattlin Middle School

"The mission of the Plainview-Old Bethpage Central School District is to prepare civic-minded students who productively participate in a diverse and ever-changing world as selfdirected, confident, creative, curious, respectful, and empathetic learners."

Manufacturer: Diversified Casework, Lab Design Location: Plainview, NY

"The mission of the Plainview-Old Bethpage Central School District is to prepare civicminded students who productively participate in a diverse and ever-changing world as selfdirected, confident, creative, curious, respectful and empathetic learners."