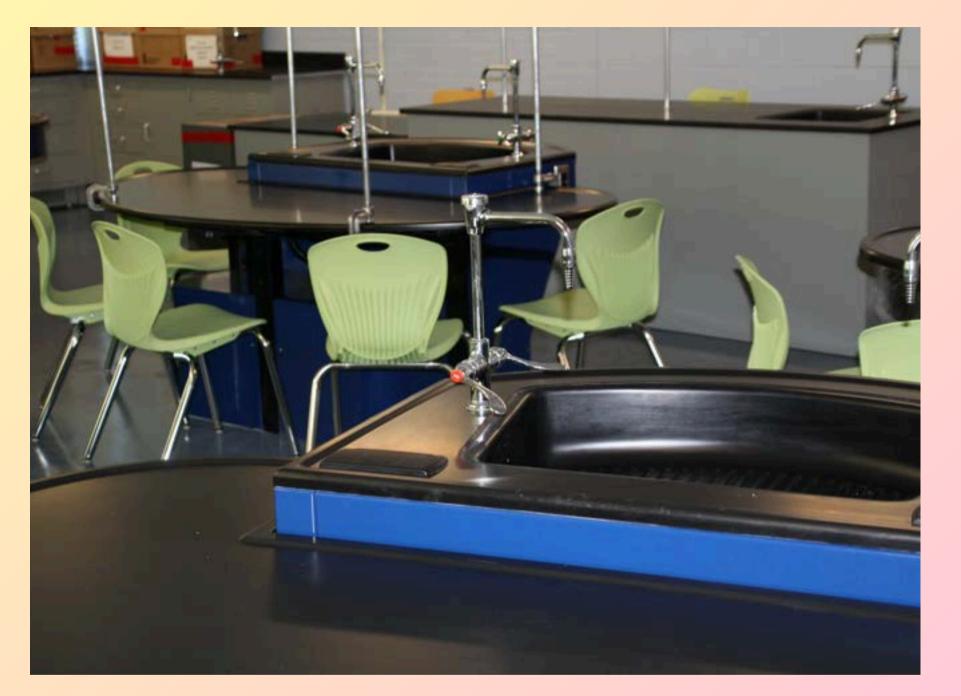

Manufacturer: Diversified Casework, Lab Design Location: Plainview, NY

"The mission of the Plainview-Old Bethpage Central School District is to prepare civicminded students who productively participate in a diverse and ever-changing world as selfdirected, confident, creative, curious, respectful and empathetic learners."