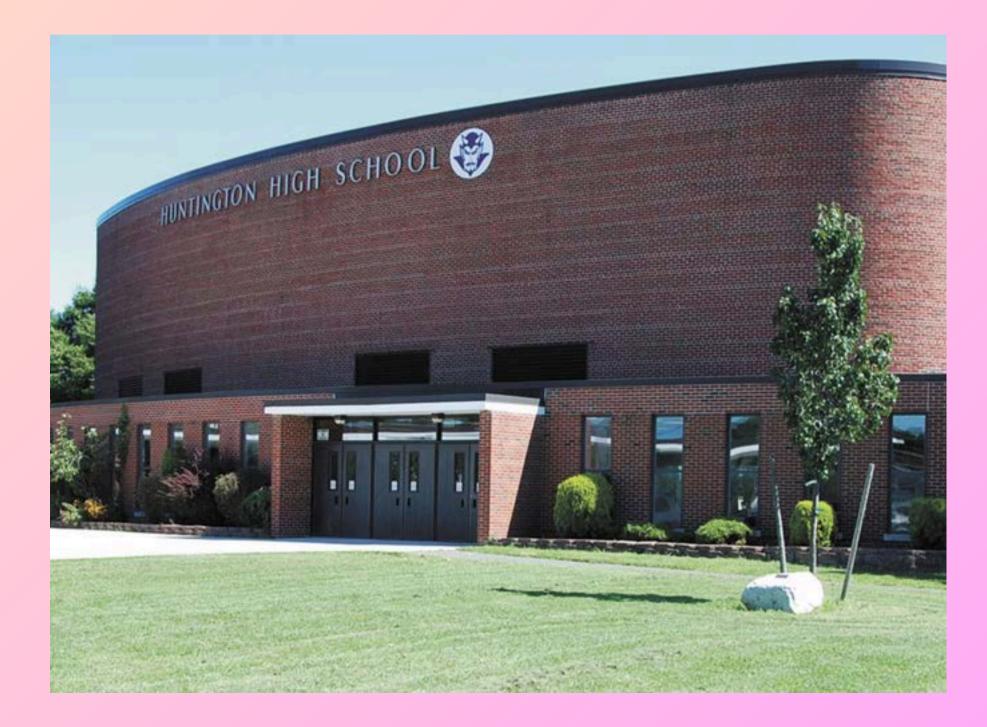

"The mission of the Huntington Union Free School District is to educate students by effectively teaching an enriched body of knowledge through the active participation of all students, building upon their unique talents and abilities to produce creative, selfassured, responsible citizens who are capable of critical thought and action."

Manufacturer: Diversified Casework Location: Huntington, NY