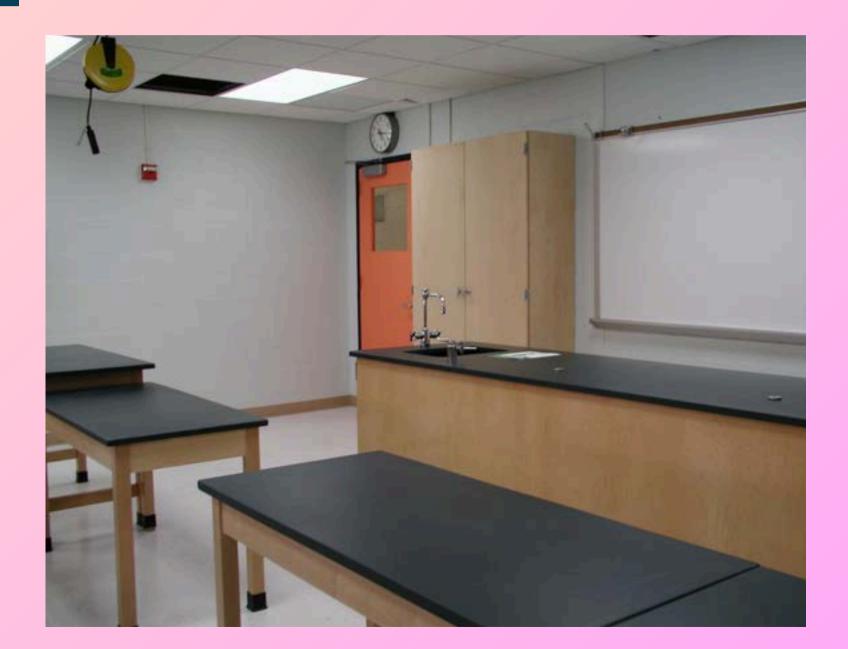

#### Oquenck Elementary School

"The West Islip Community is committed to excellence in education through the establishment of an academic, vocational and social environment in which all children can learn and succeed..."

Manufacturer: Diversified Casework Location: West Islip, NY

"The Patchogue-Medford School District is committed to promoting safe and healthy learning environments where students are secure in their pursuit of educational success, free from the distracting incidence of violent behaviors by others in their school setting."