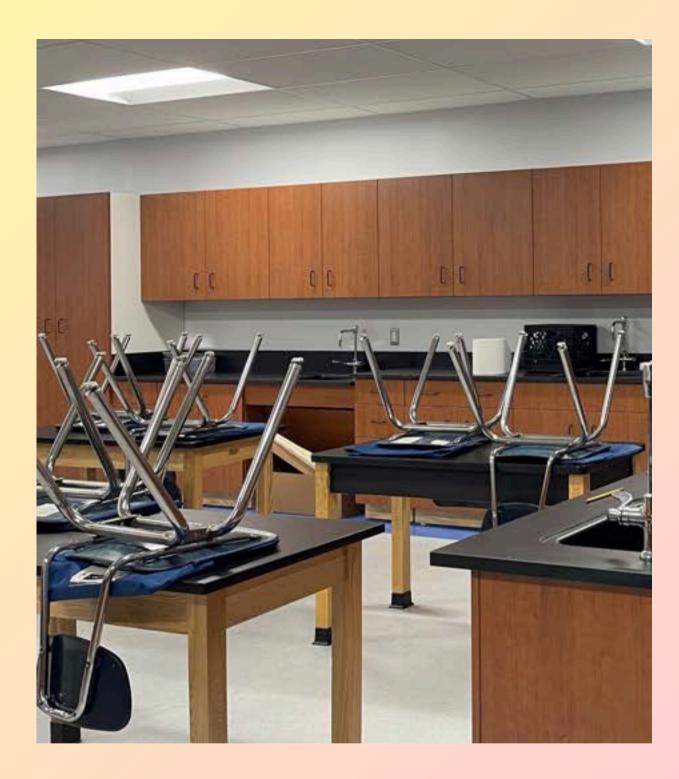

#### " Every Pearl River Student Can and Will Learn."

Manufacturer: WB Location: Pearl River, NY

"Through rigorous and comprehensive academic, arts, athletics, service and global programs. Holy Child graduates are prepared for the innovative and critical thought necessary in a diverse, interconnected society."