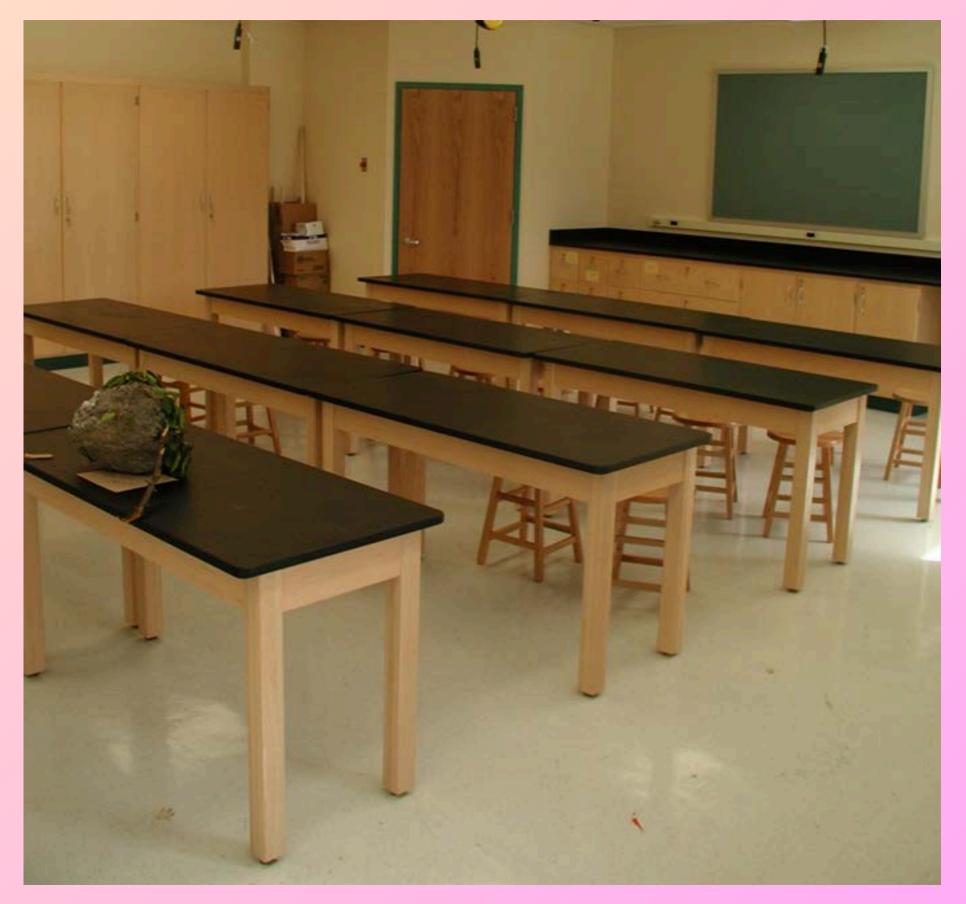

Manufacturer: Diversified Casework Location: West Islip, NY

"The Patchogue-Medford School District is committed to promoting safe and healthy learning environments where students are secure in their pursuit of educational success, free from the distracting incidence of violent behaviors by others in their school setting."

Manufacturer: Diversified Casework Location: Patchogue, NY

"Provide an inspiration for every child to continue a lifelong quest for truth and knowledge."

Manufacturer: Diversified Casework Location: Roslyn, NY