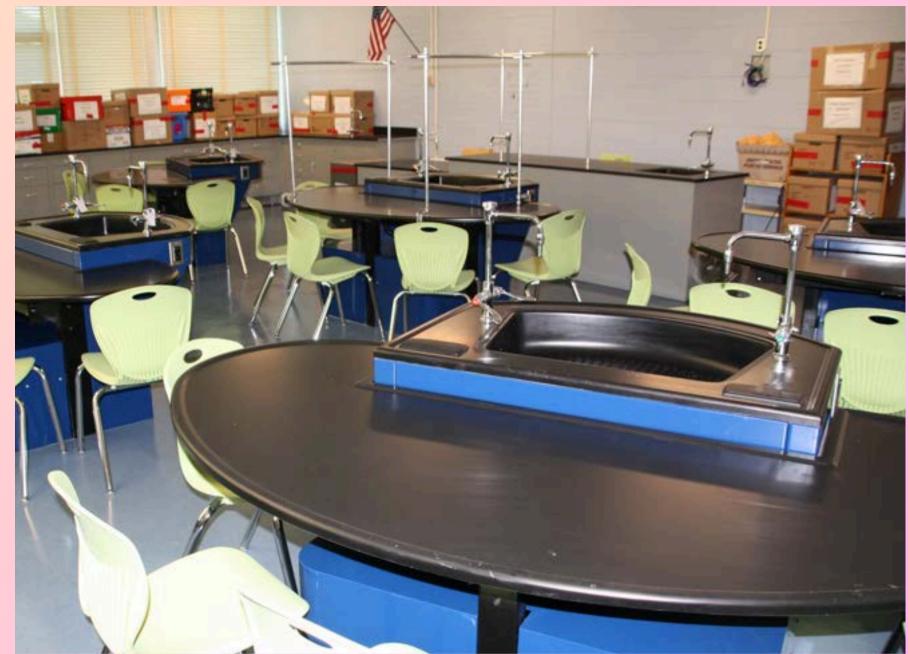

Manufacturer: Diversified Casework, Lab Design Location: Plainview, NY

"The mission of the Plainview-Old Bethpage Central School District is to prepare civicminded students who productively participate in a diverse and ever-changing world as selfdirected, confident, creative, curious, respectful and empathetic learners."