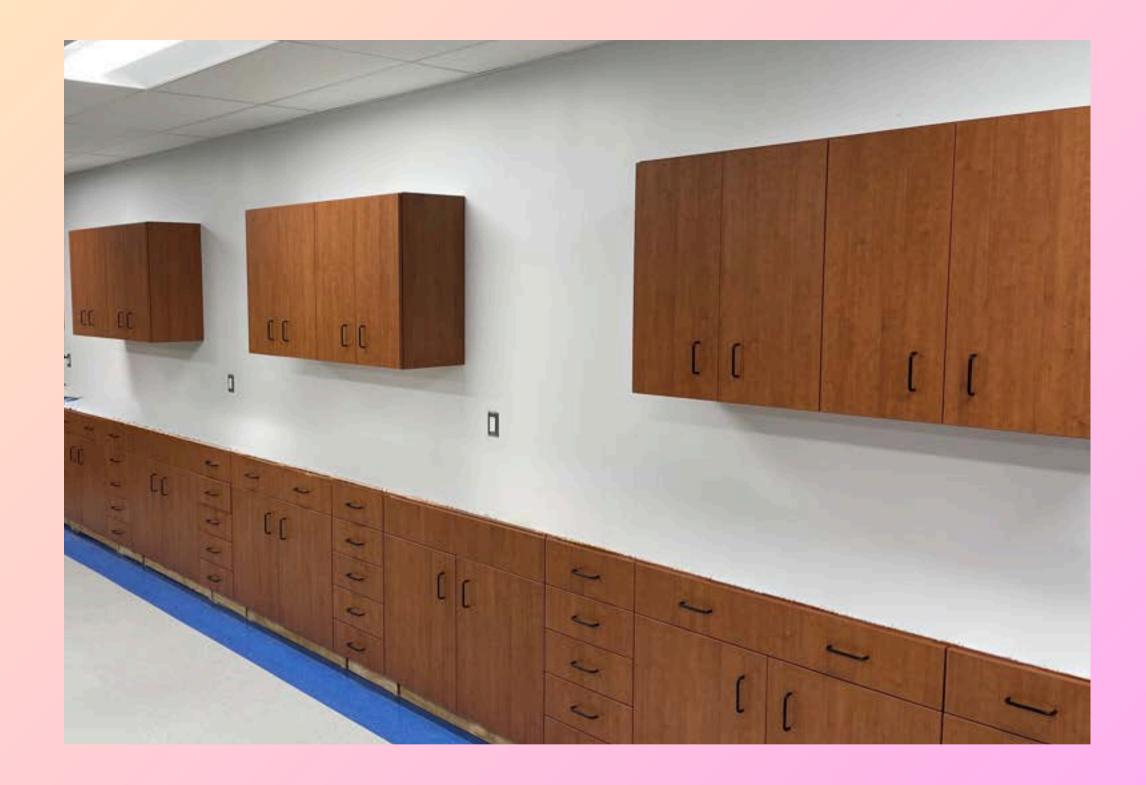

#### " Every Pearl River Student Can and Will Learn."

Manufacturer: WB Location: Pearl River, NY

"Through rigorous and comprehensive academic, arts, athletics, service and global programs. Holy Child graduates are prepared for the innovative and critical thought necessary in a diverse, interconnected society."