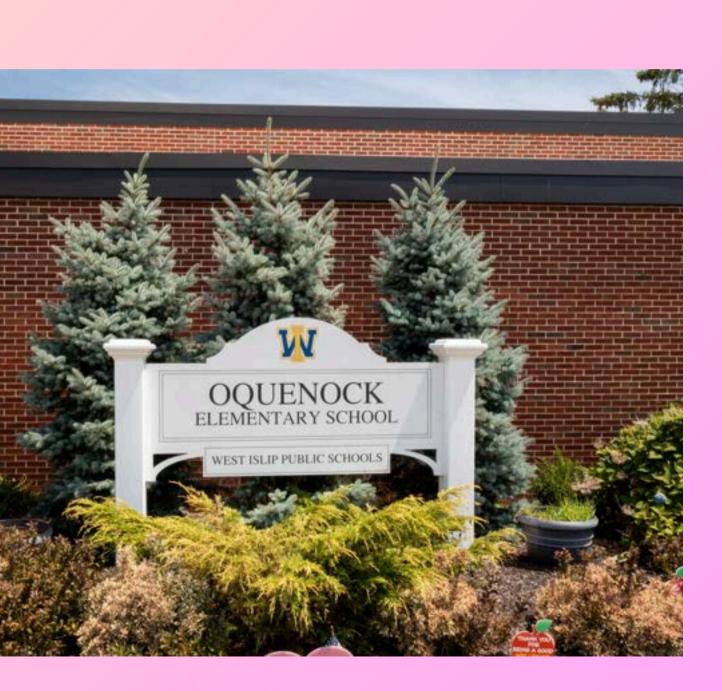

#### Oquenck Elementary School

"The West Islip Community is committed to excellence in education through the establishment of an academic, vocational and social environment in which all children can learn and succeed..."

Manufacturer: Diversified Casework Location: West Islip, NY

"The Patchogue-Medford School District is committed to promoting safe and healthy learning environments where students are secure in their pursuit of educational success, free from the distracting incidence of violent behaviors by others in their school setting."