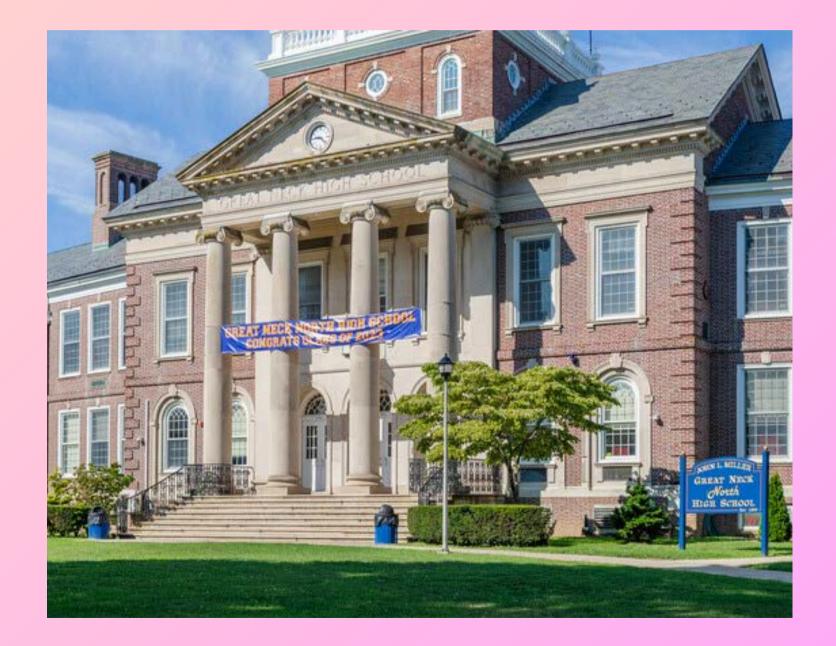

#### Great Neck North High School

"Provide an environment that supports academic excellence and the social and emotional growth of students. The district's goal is to help students become lifelong learners and productive members of a diverse society."

Manufacturer: Diversified Casework Location: Great Neck, NY

"Provide individualized educational experiences for all students, regardless of their program or field of study."