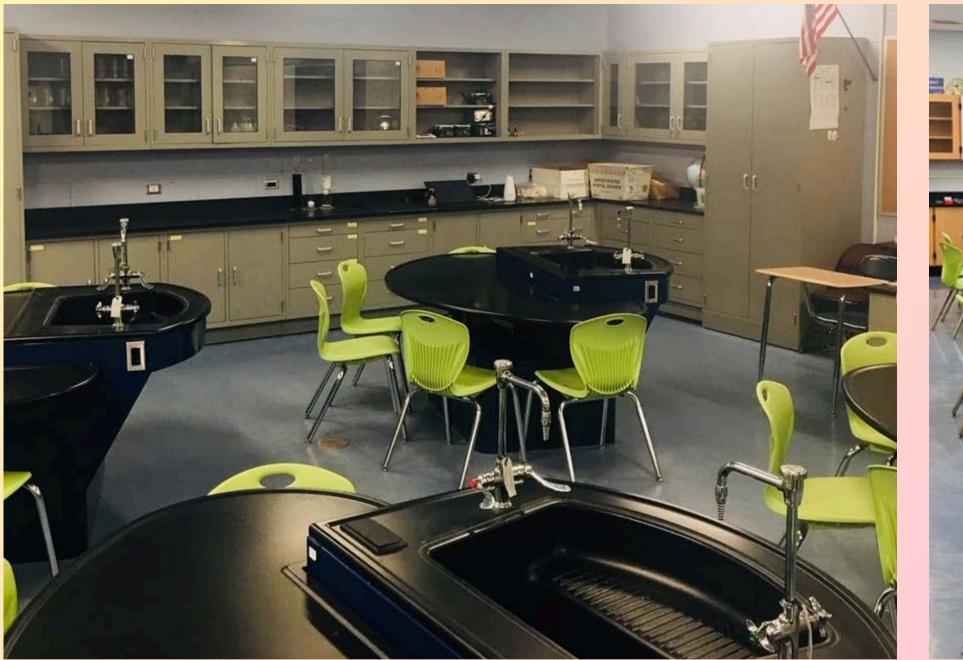

Manufacturer: Diversified Casework, Lab Design Location: Plainview, NY

"The mission of the Plainview-Old Bethpage Central School District is to prepare civicminded students who productively participate in a diverse and ever-changing world as selfdirected, confident, creative, curious, respectful and empathetic learners."