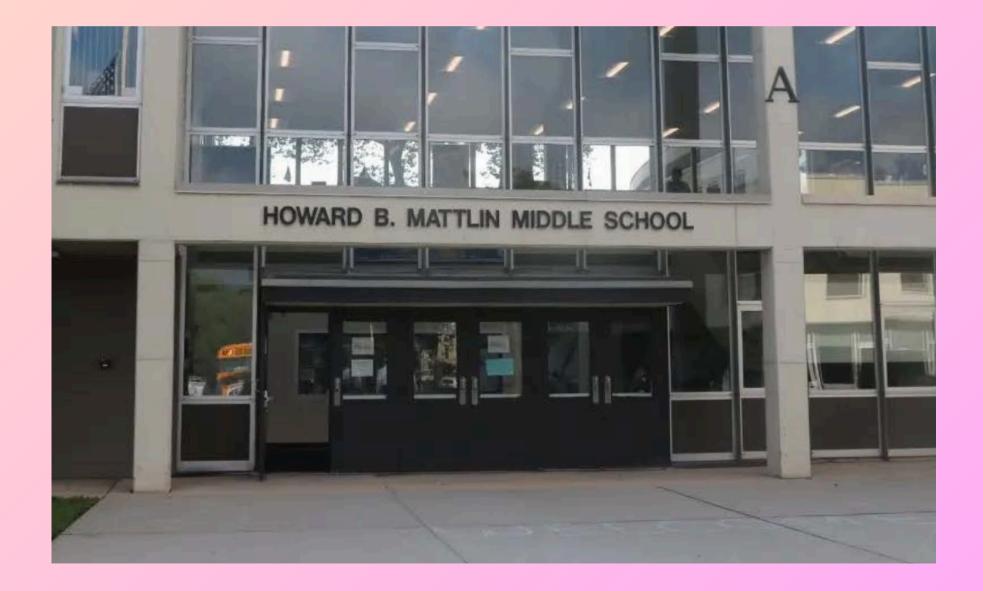

#### Howard B. Mattlin Middle School

"The mission of the Plainview-Old Bethpage Central School District is to prepare civic-minded students who productively participate in a diverse and ever-changing world as selfdirected, confident, creative, curious, respectful, and empathetic learners."

Manufacturer: Diversified Casework, Lab Design Location: Plainview, NY

"The mission of the Plainview-Old Bethpage Central School District is to prepare civicminded students who productively participate in a diverse and ever-changing world as selfdirected, confident, creative, curious, respectful and empathetic learners."